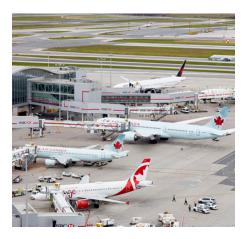

### HOME TO CANADA'S LARGEST AIRPORT

### Pearson Airport

(YYZ) is located in Mississauga

**3rd** most internationally connected airport in North America

**\$46.4 Billion** of goods were imported through Pearson's port of entry via air

**Largest** 90 minute flight catchment area in North America with access to over 200 million people

**12+** cargo airlines serving over 180 destinations globally and over 50 million passengers annually

**40%+** of Canada's air cargo processed (500,000 metric tonnes annually)

**5** runways able to handle all aircraft types and 24/7 customs clearance

**1.2 Million sq ft** of airport warehouse space, capable of processing 1 million metric tonnes of cargo annually