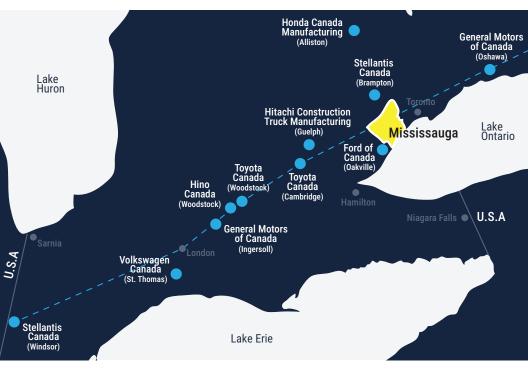

, representing over 60% of Ontario's Labour force
- 34 universities and colleges within commuting distance that offer 30+ automotive-related programs
- Mississauga is a **net importer of talent**, drawing in over 69,000 people from surrounding regions for employment
- 43% of Ontario's automotive sector workforce has a post-secondary education
- 28% of people with a post-secondary education specialize in Science, Technology, Engineering and Mathematics (STEM)

73%

of workforce population have post-secondary education



In 2023, the Automotive Parts Manufacturers' Association (APMA) introduced "Project Arrow," Canada's first full-build, zero-emission concept vehicle, showcasing Ontario's worldclass automotive supply chain.

### MISSISSAUGA IS AT THE HEART OF ONTARIO'S AUTOMOTIVE CORRIDOR



### CANADIAN AUTOMOTIVE RANKINGS

in the world for autonomous vehicle partnerships







Source: Invest in Canada



# INDUSTRY SUB-SECTORS

### Distributors

10+

#### Manufacturers

170+

75+•••••••

Parts Distributors / Wholesalers

.....

Head Offices 90+••••••••

# Automotive Support 305+

Figures may not add up as some companies are included in more than one sub-sector.

Source: City of Mississauga, 2018 Employment Database

### HOME TO CANADA'S LARGEST AIRPORT

### Pearson Airport

(YYZ) is located in Mississauga

**3rd** most internationally connected airport in North America

**\$46.4 Billion** of goods were imported through Pearson's port of entry via air

**Largest** 90 minute flight catchment area in North America with access to over 200 million people

**12+** cargo airline